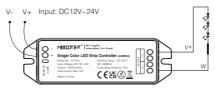

### 1. Features

This controller adopt the widely used 433MHz wireless technology with the features of low power consumption, long signal transmitting and strong anti-interference, etc. Widely used on the controlling of hotel lighting and home lighting.

8

Remote control

Control distance 30m



Dim brightness



433MHz RF wireless transmission technology









2. Products Key Diagram



## 3. Connect diagram

#### **Pilot lamp instruction:**

Always lighting means working normally; Flash means receiving remote signal.



# 🗥 Note

Factory setting is one remote control one receiver. Users can group it as per the need. One remote can control countless receivers, but one receiver just can bel controlled by max 4 remotes.

## 4. Linking Code / Unlinking Code Instructions



If the light not blink slowly, the linking failed, Please switch off the light again, and follow the above steps again.

### Unlinking the controller





### 5. Attention

- 1. Please check whether the voltage of the power supply is in accordance with the light, and please check the connection of both the cathode and anode, otherwise the light will be broken.
- 2. Please don't connect wires with power on. Please turn on again only when it is in right connection and no short circuit.
- 3. Non-professional user cannot dismantle the lightin