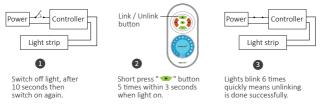

## 4. Linking Code / Unlinking Code Instructions

If the light not blink slowly, the linking failed, Please switch off the light again, and follow the above steps again.

### Unlinking the controller