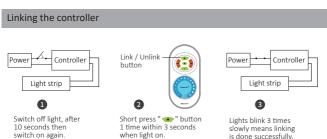

## 4. Linking Code / Unlinking Code Instructions

If the light not blink slowly, the linking failed, Please switch off the light again, and follow the above steps again.