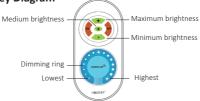

8

Remote control

Control distance 30m

Dim brightness

433MHz RF wireless transmission technology

2. Products Key Diagram